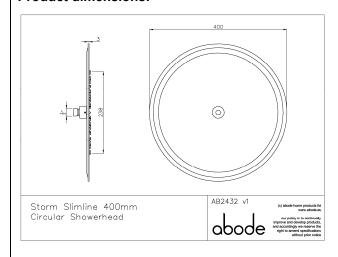

## Packaged properties: Box length: 430 mm Box width: 430 mm

Product dimensions:

Box depth: 80 mm

Boxed weight: 3.72 kg

## Includes pop up waste?: No Additional comments: 122 Nozzles, includes mesh filter washers

- Overall Height / projection: 45 mm
- Exit reach:
- Exit height:
- Centre distance(s):
- Base diameter(s):
- Product mounted where: Roof / wall
- Recommended hole diameter:
- Min. fitting depth required:
- Max. surface depth: